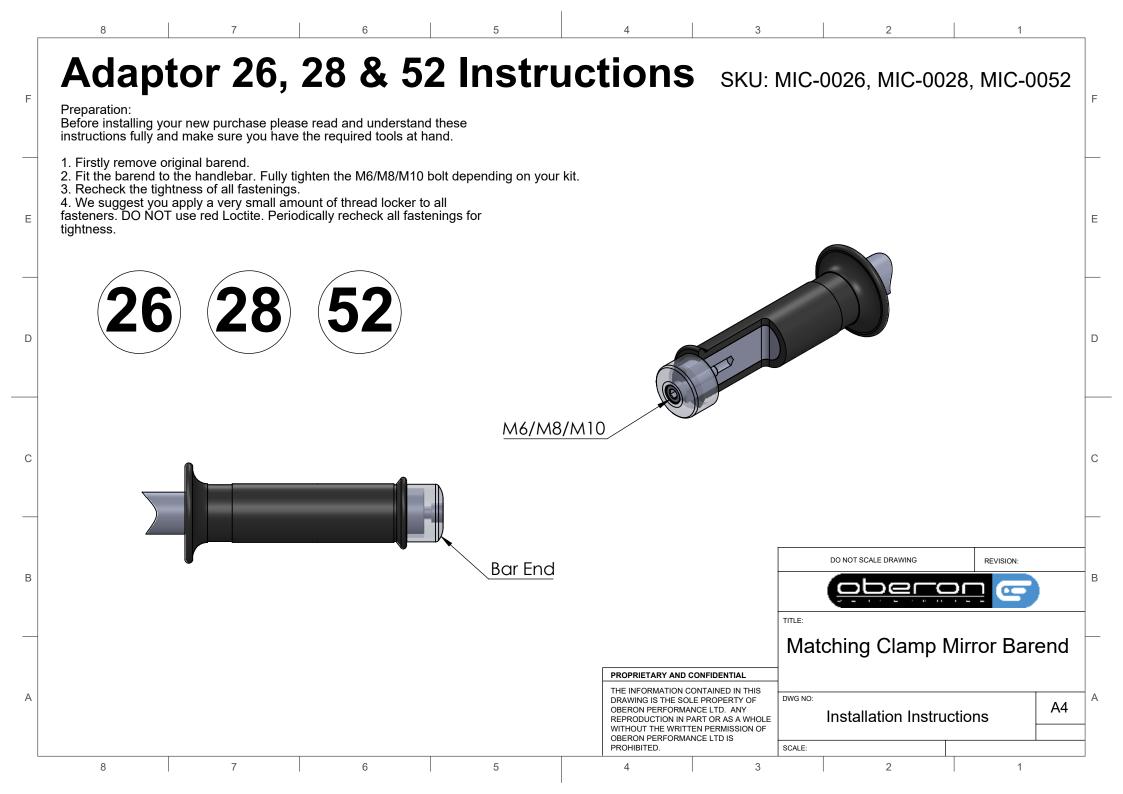

**Adaptor 16 Instructions** SKU: MIC-0016 Before installing your new purchase please read and understand these instructions fully and make sure you have the required tools at hand. 1. Remove the original bar end if present. 2. Check that the internal bore is clear of obstructions and burrs. Measure the internal bore and note down the size. Select the largest collet/adaptor that will fit into the hole with out forcing it in. 3. If one of the aluminium adaptors is a closer fit, slide this over the 14mm brass collet with the open end of the machined slots facing outwards. 4. For bars with bores above 14mm use the adaptors or dedicated collets. For 17mm or 19mm slide the required adaptor over the brass collet as shown in the diagram. Push the mirror bar end into the handlebar using a 5mm hex drive kev. Fully tighten the bolt. 6. Recheck the tightness of all fastenings. 7. We suggest you apply a very small amount of thread locker to all fasteners. DO NOT use red Loctite. Periodically recheck all fastenings for tightness. Adaptor slides over tail on barend BarEnd DO NOT SCALE DRAWING REVISION: Matching Clamp Mirror Barend PROPRIETARY AND CONFIDENTIAL THE INFORMATION CONTAINED IN THIS DRAWING IS THE SOLE PROPERTY OF Α4 OBERON PERFORMANCE LTD. ANY Installation Instructions REPRODUCTION IN PART OR AS A WHOLE WITHOUT THE WRITTEN PERMISSION OF OBERON PERFORMANCE LTD IS PROHIBITED. SCALE: 2 3