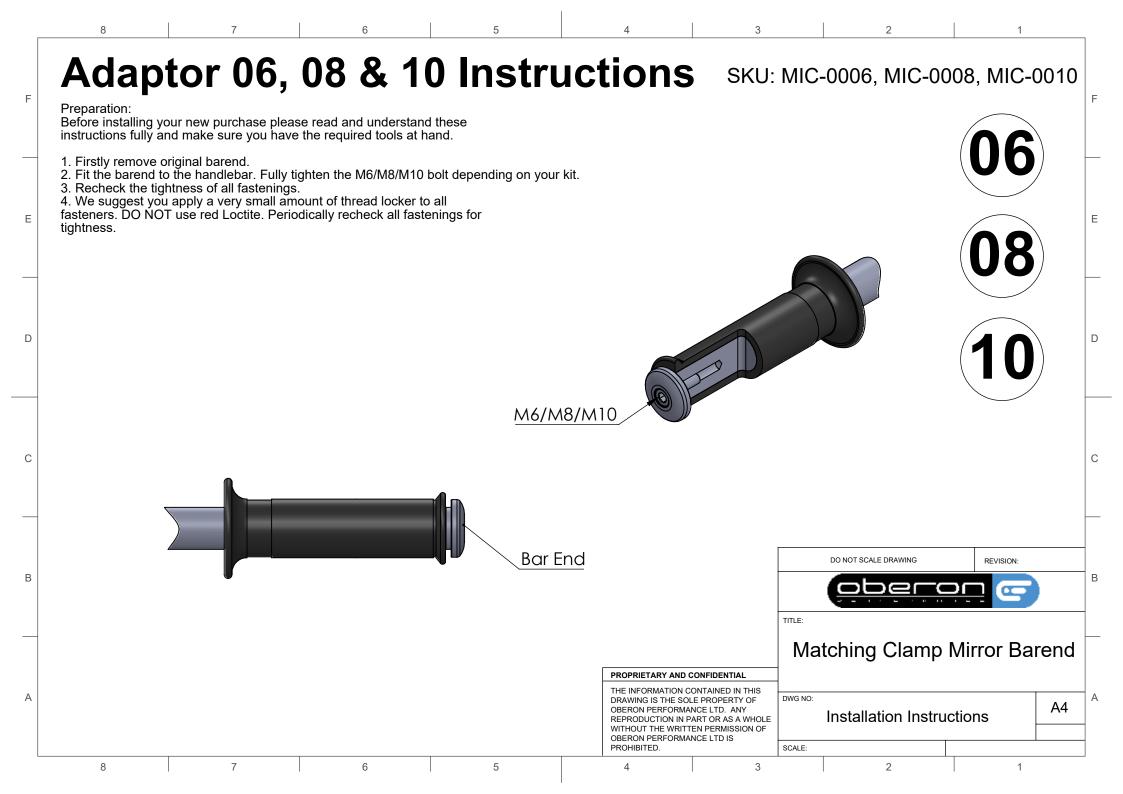

**Adaptor 60 Instructions** SKU: MIC-0060 Preparation: Before installing your new purchase please read and understand these instructions fully and make sure you have the required tools at hand. 1. Firstly remove original barend. 2. Apply thread locker to M12 adaptor and drive home using a 6mm hex drive. Leave to cure. Red Loctite is recommended. 3. Fit the barend to the handlebar. Fully tighten the M6 bolt. 4. Recheck the tightness of all fastenings. 5. We suggest you apply a very small amount of thread locker to all fasteners. DO NOT use red Loctite. Periodically recheck all fastenings for tightness. Apply threadlocker here Barend DO NOT SCALE DRAWING REVISION: Matching Clamp Mirror Barend PROPRIETARY AND CONFIDENTIAL THE INFORMATION CONTAINED IN THIS DRAWING IS THE SOLE PROPERTY OF Α4 OBERON PERFORMANCE LTD. ANY Installation Instructions REPRODUCTION IN PART OR AS A WHOLE WITHOUT THE WRITTEN PERMISSION OF OBERON PERFORMANCE LTD IS PROHIBITED. SCALE: 3